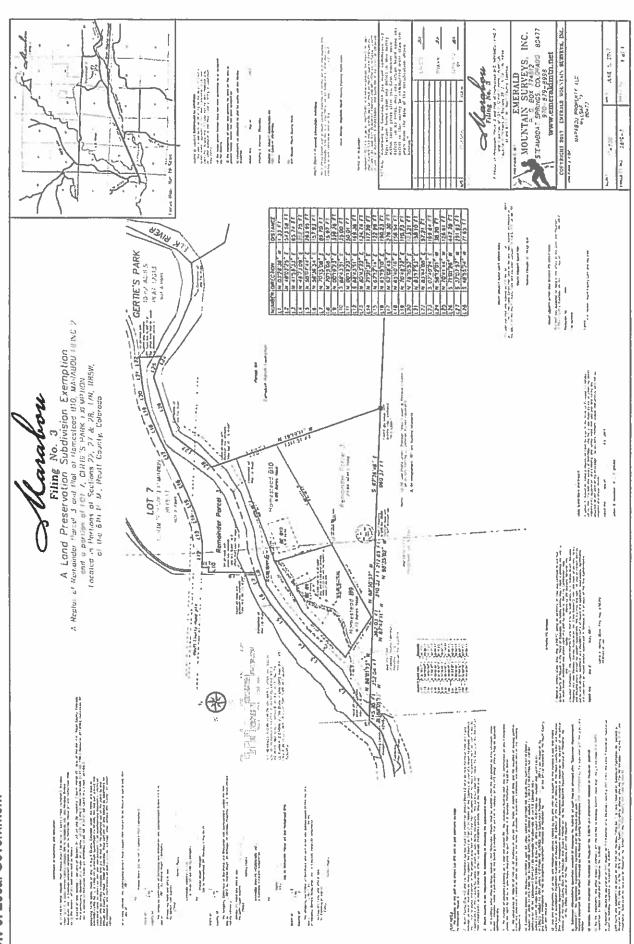

## PARCEL 2:

All of the property shown on the plat of Marabou Filing No. 3, A Land Preservation Subdivision Exemption, according to the plat thereof filed July 7, 2017, and recorded under Reception No. 781489, County of Routt, State of Colorado.