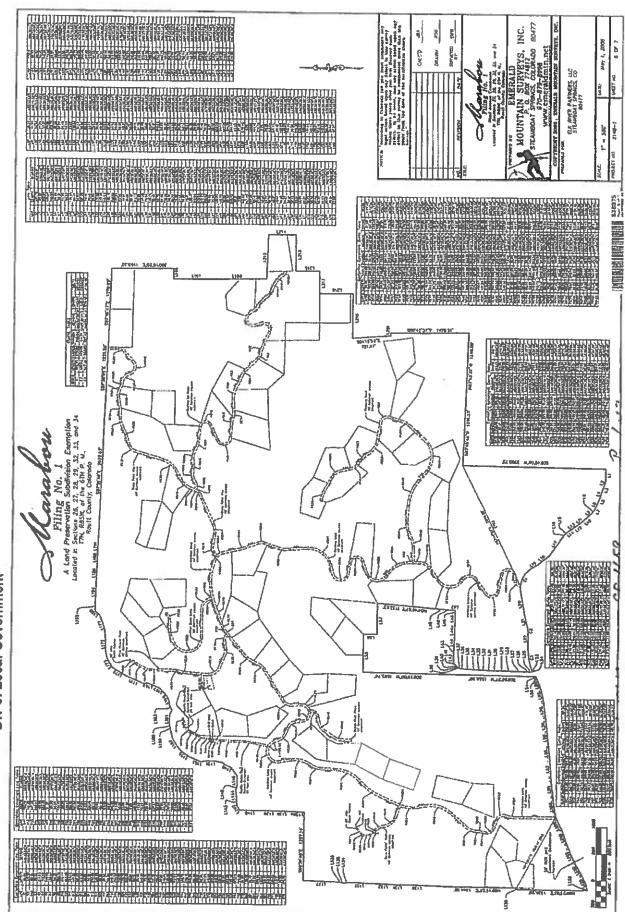

## PARCEL 1:

All of the property shown on the plat of Marabou Filing No. 1, A Land Preservation Subdivision, according to the plat thereof filed June 2, 2006, at File No. 13619, and recorded under Reception No. 638975, County of Routt, State of Colorado, as may be amended or replatted from time to time.